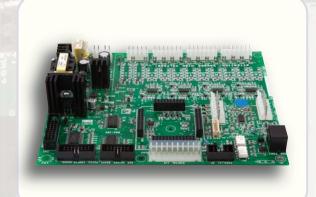

## Focus on your core business,





# we can handle your PCBA!











## How we work?



### **Technical Parameters**

| Items                    | Parameter                                                         | Special Technics |
|--------------------------|-------------------------------------------------------------------|------------------|
| Layers                   | Single layer to 20 layers                                         |                  |
| Board material           | FR-4, FR-2, Aluminium, CEM1                                       |                  |
| Max Fabrication area     | 580 x 700 mm                                                      |                  |
| Board thickness          | 0.1 -3.2 mm                                                       |                  |
| Impedence tolerance      | ± 7%