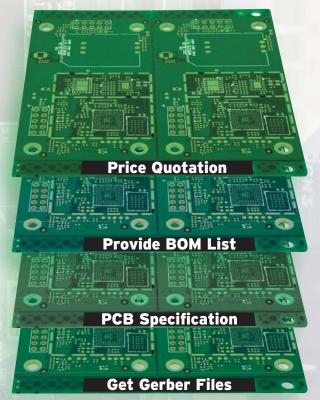

## Focus on your core business,





# we can handle your PCBA!











## How we work?



### **Technical Parameters**

| Items                    | Parameter                                                         | Special Technics |
|--------------------------|-------------------------------------------------------------------|------------------|
| Layers                   | Single layer to 20 layers                                         |                  |
| Board material           | FR-4, FR-2, Aluminium, CEM1                                       |                  |
| Max Fabrication area     | 580 x 700 mm                                                      |                  |
| Board thickness          | 0.1 -3.2 mm                                                       |                  |
| Impedence tolerance      | ± 7%