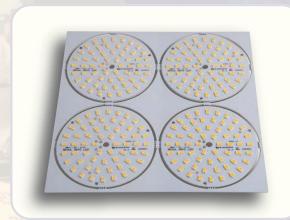

Since 2001, Özdisan PCB Assembly line serves its customers with its 350Kpcs component assembly capacity /per hour.

Lately in December 2013, Özdisan has been added TFT LCD Display producer identity to its activity by making a joint venture with Chinese company Shenzhen Sat Electronics Co. Ltd. who produces 3.5" ~10.1" TFT LCD Panel & TFT LCD Display Modules.