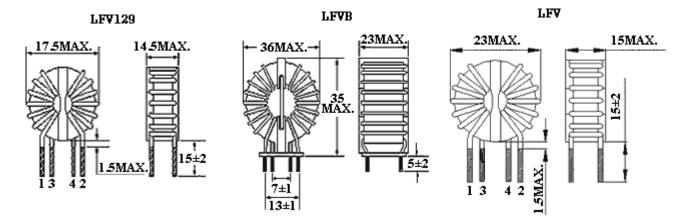

#### SHAPES & DIMENSIONS (UNIT: mm)

## **ELECTRICAL CHARACTERISTICS**

| Part No. | Inductance<br>(mH) (MIN) | DC<br>Resistance<br>(mΩ) MAX | Rated<br>Current<br>(A) |
|----------|--------------------------|------------------------------|-------------------------|
| LFV129   | 0.6-5                    | 30-150                       | 1-3                     |
| LFVB     | 0.2-5                    | 5-70                         | 3-15                    |
| LFV      | 1.0-10                   | 80-260                       | 1-2                     |