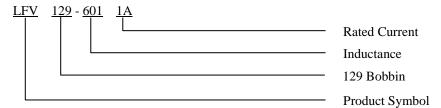

## COMMON MODE CHOKE COILS / LFV TYPE

#### **FEATURES**

- Wide inductance range
- Easy PC Board Mounting
- High levels of safety and reliability
- Available as vertically or horizontally mounted

## **APPLICATIONS**

- ♦ TV, VCR
- NC machines
- Peripheral units
- Computer systems
- Measuring instruments
- Switching power sources

#### **ORDERING CODE**



#### SHAPES & DIMENSIONS (UNIT: mm)







# COMMON MODE CHOKE COILS / LFV TYPE

## **ELECTRICAL CHARACTERISTICS**

| Part No. | Inductance<br>(mH) (MIN) | DC<br>Resistance<br>(mΩ) MAX | Rated<br>Current<br>(A) |
|----------|--------------------------|------------------------------|-------------------------|
| LFV129   | 0.6-5                    | 30-150                       | 1-3                     |
| LFVB     | 0.2-5                    | 5-70                         | 3-15                    |
| LFV      | 1.0-10                   | 80-260                       | 1-2                     |

\*DESIGN AS CUSTOMER'S REQUESTED SPECIFICATIONS